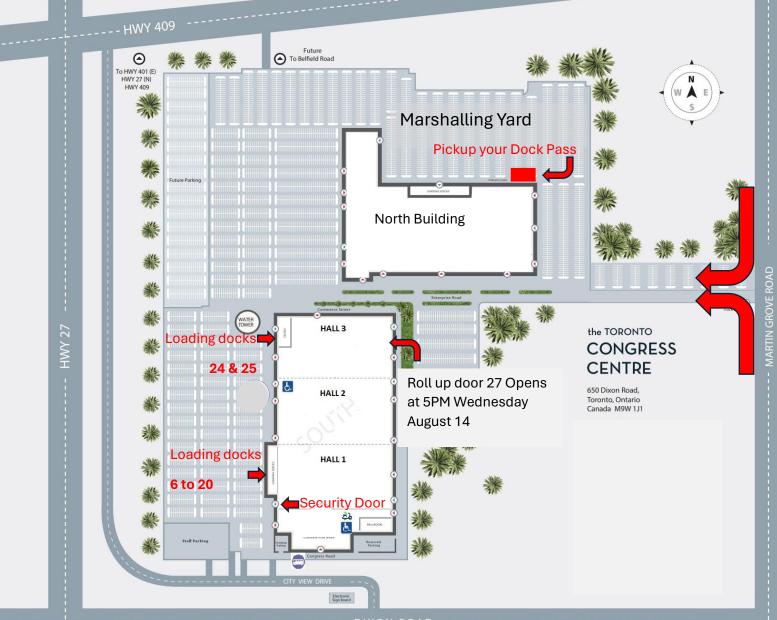

## Move In/Out Map for Drive/Carriers

Please inform your carriers/drivers to report the Marshalling Yard to deliver or pickup their dock pass.

## **LOADING DOCK VEHICLE ACCESS**

- Large vehicles (5-ton trucks, tractor-trailers) enter off Martingrove entrance and will be held in the marshalling yard at the NORTHEAST end of the parking lot. And wait for their dock pass.
- For move out, once your exhibit materials are completely packed and ready to load, please contact Boneyard Logistics personnel at the Boneyard Service desk on the docks for instructions on accessing loading docks.
- For small vehicles dock passes, please see the floor Managers in the docks to provide the dock pass for your vehicle.